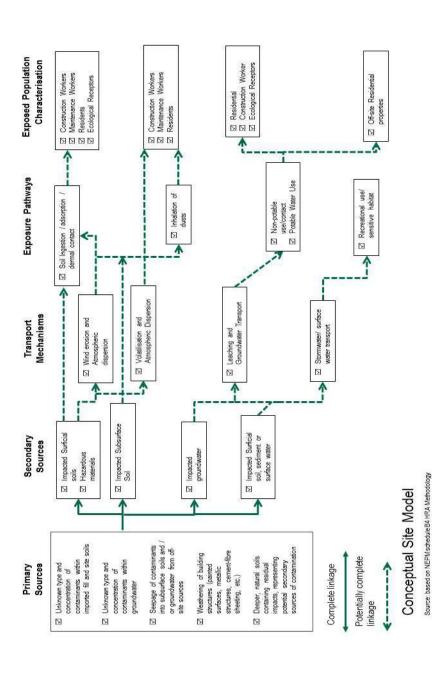

The site is located approximately 11km west of the Sydney Central Business District, within the Local Government Area of Strathfield Council (see **Figure 1**). The land parcel is also identified as Lot B, C, D and E in DP14460, Lot C in DP381982, Lot 1, 2 and 3 in DP303540, Lot 19 in Section 22 DP477, Lot A, B and C in DP311068 and Lot B in DP310960, and covers a total area of approximately 0.76 ha, as depicted in the site plan presented as **Figure 2**.

El understand that this assessment is required to appraise the environmental condition of the site as part of a development application (DA) to Strathfield Council for proposed redevelopment.

#### 1.2 Proposed Development

No development plans were provided by the client. It is understood that any future developments would involve the demolition of the existing structures on site.

# 1.3 REGULATORY FRAMEWORK

The following regulatory framework and guidelines were considered during the preparation of this report:

- DEC (2006) Guidelines for the NSW Site Auditor Scheme (2nd Edition);
- NEPC (2013) Schedule B(2) Guideline on Site Characterisation;
- Contaminated Land Management Act 1997;
- State Environment Protection Policy 55 (SEPP 55) Remediation of Land under the Environmental Planning and Assessment Act 1997;
- OEH (2011) Guidelines for Consultants Reporting on Contaminated Sites, NSW Office of Environment and Heritage (OEH), August 2011; and
- EPA (2014) Waste Classification Guidelines Part 1 Classifying Waste under the Protection of the Environment Operations Act and POEO (Waste) Regulation 2014.

#### 1.4 PROJECT OBJECTIVES

The primary objectives of this PSI is to provide a qualitative assessment of the environmental conditions of the site by appraising the potential for site contamination on the basis of field observations, historical land uses, anecdotal and documentary evidence.

#### 1.5 SCOPE OF WORKS

To achieve the above objectives, the following scope of work was undertaken:

#### 1.5.1 Desktop Study

 A review of relevant topographical, geological, hydrogeological, soil landscape and acid sulfate soil maps for the project area;

- Search of historical aerial photographs archived at NSW Land and Property Information in order to review previous site use and the historical sequence of land development in the neighbouring area:
- A land titles search, also conducted through NSW Land and Property Information for information relating to site ownership;
- Site history survey involving a detailed search of Strathfield Council records for information relating to operational site history and/or relevant environmental incidents;
- A search through the NSW EPA / OEH Land Information records to confirm that there are no statutory notices current on the site under the Contaminated Land Management Act (1997) or Protection of the Environment Operations Act (1997);
- · A review of existing underground services in the vicinity of the site; and
- An inspection of the site and surrounding lands.

# 1.5.2 Data Analysis and Reporting

Following the desktop assessment and site inspection, this PSI report was prepared generally in accordance with the OEH (2011) *Guidelines for Consultants Reporting on Contaminated Sites*. This report discusses the findings with respect to potential risks to human health, the environment and the aesthetic enjoyment of the land and provides recommendations regarding further assessment to enable mitigation/management of any identified risks.

# 2. SITE DESCRIPTION

# 2.1 PROPERTY IDENTIFICATION, LOCATION AND PHYSICAL SETTING

The site identification details and associated information are presented in **Table 2-1**, while the site locality is shown in **Figure 1**.

Table 2-1 Site Identification, Location and Zoning

| Attribute                   | Description                                                                                                                                                                                                                                                           |
|-----------------------------|-----------------------------------------------------------------------------------------------------------------------------------------------------------------------------------------------------------------------------------------------------------------------|
| Street Address              | 55 - 67 Parramatta Road, Homebush                                                                                                                                                                                                                                     |
| Location Description        | Approx. 11 km west of Sydney CBD, a roughly rectangular shaped block bound by Powell Street to the north, Parramatta Road to the south, an open bitumen carpark to the east and residential and commercial properties to the west. The site comprises of vacant land. |
|                             | North eastern corner of site: GDA94-MGA56 Easting: 322872.526, Northing: 6251291.73 (Source: <a href="http://maps.six.nsw.gov.au">http://maps.six.nsw.gov.au</a> ).                                                                                                   |
| Site Area                   | Approx. 0.76 ha                                                                                                                                                                                                                                                       |
| Lot and Deposited Plan (DP) | Lot B, C, D and E in DP14460, Lot C in DP381982, Lot 1, 2 and 3 in DP303540, Lot 19 Section 22 D.P. 477, Lot A, B and C in DP311068 and Lot B in DP 310960                                                                                                            |
| State Survey Marks          | Three State Survey (SS) marks are situated in close proximity to the site: SS114928 (north-east of the site) on Powell St, SS114927 (north-west of the site) on Powell St and SS26656D (south of the site) on the corner of Parramatta Rd and Knight St.              |
|                             | (Source: http://maps.six.nsw.gov.au).                                                                                                                                                                                                                                 |
| Local Government Authority  | Strathfield Council                                                                                                                                                                                                                                                   |
| Parish                      | Concord                                                                                                                                                                                                                                                               |
| County                      | Cumberland                                                                                                                                                                                                                                                            |
| Current Zoning              | B4 – Mixed Use (Strathfield Local Environment Plan, 2012)                                                                                                                                                                                                             |

# 2.2 LOCAL LAND USE

The site is situated within an area of mixed uses on surrounding land as described in **Table 2-2**. The local sensitive receptors within close proximity to the site are also identified.

Table 2-2 Local Land Use

| Direction                                                                          | Land Use Description                                                                                                        | Sensitive Receptors (& distance from site) |  |
|------------------------------------------------------------------------------------|-----------------------------------------------------------------------------------------------------------------------------|--------------------------------------------|--|
| North Powell Street followed by individual residential dwellings and cleared land. |                                                                                                                             | Powells Creek (200m)                       |  |
| South                                                                              | Parramatta Road followed by individual residential dwellings.                                                               | Pre-Uni New College High School (250m).    |  |
| East                                                                               | Commercial properties including an automotive mechanic and multi-storey residential apartments currently under development. | Powells Creek (200m)                       |  |

| Direction Land Use Description |                                     | Sensitive Receptors (& distance from site) |  |  |
|--------------------------------|-------------------------------------|--------------------------------------------|--|--|
| West                           | Carpark then commercial properties. | -                                          |  |  |

# 2.3 REGIONAL SETTING

Local topography, geology, soil landscape and hydrogeological information are summarised in **Table 2-3**.

Table 2-3 Topographical, Geological, Soil Landscape and Hydrogeological Information

| Attribute                                    | Description                                                                                                                                                                                                                                                                                                                                                                                                                 |  |
|----------------------------------------------|-----------------------------------------------------------------------------------------------------------------------------------------------------------------------------------------------------------------------------------------------------------------------------------------------------------------------------------------------------------------------------------------------------------------------------|--|
| Topography                                   | The local topography was generally flat with a downward slope to the west.                                                                                                                                                                                                                                                                                                                                                  |  |
| Site Drainage                                | Site drainage is likely to be consistent with the general slope of the site. Stormwater is likely to discharge onto Parramatta Road and drain to the municipal stormwater system then ultimately Parramatta River.                                                                                                                                                                                                          |  |
| Regional Geology                             | The site is likely to be underlain by black to dark grey shale and laminite (Rwa). Ref. 1:100 000 scale Geological Series Sheet 9130 (Sydney).                                                                                                                                                                                                                                                                              |  |
| Soil Landscapes                              | The Soil Conservation Service of NSW Soil Landscapes of the Sydney 1:100,000 Sheet (Chapman and Murphy, 2002) indicates that The site overlies a <i>Disturbed Terrain Landscape (xx)</i> .                                                                                                                                                                                                                                  |  |
| Acid Sulfate Soil Risk                       | With reference to the 1:25 000 scale Prospect/Parramatta Acid Sulfate Soils Risk Map – Edition Two (Ref. Murphy, 1997), the subject and lies within the map class description of <i>No Know Occurrence</i> . In such cases, acid sulfate soils (ASS) are not known or expected to occur and "land management activities are not likely to be affected by ASS materials".                                                    |  |
|                                              | Strathfield LEP 2012 Acid Sulfate Soils Map (Sheet ASS_004) shows the site to be within areas mapped as Class 5 Acid Sulfate Soils (ASS). Class 5 require development consent for works within 500 metres of adjacent Class 1, 2, 3 or 4 land that is below 5 metres Australian Height Datum and by which the water table is likely to be lowered below 1 metre Australian Height Datum on adjacent Class 1, 2, 3 or 4 land |  |
|                                              | The risk from ASS was low. An ASS investigation was not required                                                                                                                                                                                                                                                                                                                                                            |  |
| Nearest Surface Water<br>Feature             | Powells Creek located 200m to the north east.                                                                                                                                                                                                                                                                                                                                                                               |  |
| Anticipated<br>Groundwater Flow<br>Direction | North-east towards Powells Creek                                                                                                                                                                                                                                                                                                                                                                                            |  |

# 2.4 GROUNDWATER BORE RECORDS AND LOCAL GROUNDWATER USE

An online search of registered groundwater bores was conducted by EI on the 17th of May 2016 through the NSW Office of Water (Ref. http://allwaterdata.water.nsw.gov.au/water.stm). There were three registered bores within 500 m of the site. A summary of the registered is presented with selected details in **Table 2-4**. A bore location plan and detailed information regarding the listed bores is attached in **Appendix A**.

Table 2-4 Summary of Registered Water Bores within 500 m of the site

| Bore No. | Date Drilled | Drilled Depth (m) | SWL*/Salinity/Yield | Bore Purpose    |
|----------|--------------|-------------------|---------------------|-----------------|
| GW111479 | 12/02/2011   | 4.50              | 0.90/577.00/0.200   | Monitoring Bore |
| GW111480 | 12/02/2011   | 6.00              | 3.07/6.87/0.100     | Monitoring Bore |
| GW111481 | 12/02/2011   | 5.90              | 2.71/-/0.100        | Monitoring Bore |

#### Notes:

- Data not recorded;
- \* SWL Standing water level measured in m BGL,

Salinity - units unspecified,

Yield - measured in L/s.

All listed registered bores are indicated to have been monitoring wells. The drilled bore depths ranged between 4.50 m and 6.00 mBGL, with water table (as indicated by recorded standing water levels, SWL) being between 0.90m and 3.07 mBGL.

The registered water bores are generally located west of the site, opposite the inferred direction of groundwater flow. The wells are not used for domestic purposes.

The bores are not expected to be impacted by any possible onsite contamination due to the suspected groundwater flow direction and the lack of domestic use.

#### 2.5 SITE WALKOVER INSPECTION

Site observations were recorded during a site walkover inspection of the site on 27June 2017. A summary of site observations is detailed below and site photographs taken during the inspection are present in **Appendix B**.

#### 2.5.1 General Site Observations

Site observations indicated that:

- The site is occupied by an old two storey brick theatre building with metal roofing. The building occupies approximately 20% of the site footprint (Photo 1, Photo 2). Grass and some asphalt cover the remainder of the site (Photo 3);
- A basement area was identified within the building during the site walkover, however it was
  flooded (Photo 6). The extent of the basement was not known by the site owner, plans were not
  available. The owner informed field staff that a pump is used to dewater the basement (however
  the pump appeared to be malfunctioning);
- The site building interior comprised plaster ceilings (Photo 4) and brick walls with concrete floors covered in carpet (Photo 5);
- Site building structures were observed to be in poor to very poor condition with ceilings collapsing (Photo 7), railings missing, holes in walls and signs of vandalism common;
- Asphalt in open areas was in poor condition with cracks and grass/weeds growing through (Photo 3);
- The grassed area was generally well maintained, with short grass and vegetation showing little sign of distress (Photo 3). A small patch of recently impacted grass was observed this was likely due to surface preparation for installation of poles for signage;

- A small pile of domestic waste consisting of mattresses was observed in the north east corner of the site;
- No suspicious odours were observed in any part of the site;
- No evidence indicative of underground petroleum storage systems (UPSS) was observed on any
  parts of the site; and
- There was a mechanical workshop located directly to the east of the site on Powell Street.

The location of site buildings discussed above is presented in Figure 2.

# 3. SITE HISTORY AND SEARCHES

# 3.1 SITE LAND TITLES INFORMATION / HISTORIC AERIAL REVIEW

A historical land titles search was conducted through Legal Liaison Searching Services Pty Ltd. Copies of relevant documents resulting from this search are presented in **Appendix C**. A summary of all the previous and current registered proprietors along with information obtained from the available historical aerial photographs, in relation to past potential land uses are presented in **Table 3-1**. The historical aerial photographs reviewed as part of this PSI included:

- 1930: 6 March 1930, Map 3424, B/W, NSW Lands Photo
- 1943: Six Maps (<a href="https://maps.six.nsw.gov.au/">https://maps.six.nsw.gov.au/</a>) 1943 Imagery NSW Department of Finance and Services
- 1951: May 1951, Run 13, B/W, NSW 467 92 Lands Photo;
- 1986: 3 August 1986, Run 22, NSW 3528 Land and Property Information NSW;
- 1994: 4 October 1994, Run 10, NSW 4244 Land and Property Information NSW;
- 2002: 16 March 2002, Run 10, NSW 4724 Land and Property Information NSW; and
- 2015: Google Earth, imagery dated: 16/10/2015.

Table 3-1 Summary of Owners and Historical Aerial Photography

| Date of<br>Acquisition<br>and term held | Registered Proprietor(s) & Occupations (where documented) | Site description based<br>on historical aerial<br>photographs                                                      | Associated business |
|-----------------------------------------|-----------------------------------------------------------|--------------------------------------------------------------------------------------------------------------------|---------------------|
| Lot C D.P. 38198                        | 2 (eastern half)                                          |                                                                                                                    |                     |
| 01.09.1915                              | John Hurley (Stock Dealer)                                |                                                                                                                    |                     |
| (1915 to 1921)                          | (or John Dennis Hurley)                                   |                                                                                                                    |                     |
|                                         |                                                           | <b>1930-</b> Lot is obscured in Aerial photo by clouds.                                                            |                     |
| 21.12.1921<br>(1921 to 1952)            | John Henry Cross (Gentleman)                              | <b>1943-</b> Lot is occupied by individual residential dwelling fronting onto Powell St with associated back yard. | Residential         |
|                                         |                                                           | <b>1951-</b> Lot resembles previous aerial photo.                                                                  |                     |
| Lot C D.P. 38198                        | 2 (western half)                                          |                                                                                                                    |                     |
|                                         |                                                           | <b>1930-</b> Lot is obscured in Aerial photo by clouds                                                             |                     |
| 03.04.1919<br>(1919 to 1952)            | John Henry Cross (Gentleman)                              | 1943- Lot is occupied by individual residential dwellings fronting onto Powell St with associated back yard.       | Residential         |
|                                         |                                                           | <b>1951-</b> Lot resembles previous aerial photo.                                                                  |                     |
|                                         |                                                           |                                                                                                                    |                     |

| Date of<br>Acquisition<br>and term held | Registered Proprietor(s) &<br>Occupations<br>(where documented)          | Site description based<br>on historical aerial<br>photographs                                                                                                                                                | Associated business |
|-----------------------------------------|--------------------------------------------------------------------------|--------------------------------------------------------------------------------------------------------------------------------------------------------------------------------------------------------------|---------------------|
| Lot C D.P. 38198                        | 2                                                                        |                                                                                                                                                                                                              |                     |
| 06.08.1952<br>(1952 to 1953)            | Helenor Cross (Widow)<br>(Transmission Application not<br>investigated)  |                                                                                                                                                                                                              |                     |
| 28.07.1953<br>(1953 to 1979)            | E.J. Ashcroft & Sons Pty Limited<br>Now<br>E.J. Ashcroft & Sons Limited  |                                                                                                                                                                                                              |                     |
| 26.02.1979<br>(1979 to 1980)            | Matznor Midwest Meat Company Pty<br>Limited                              |                                                                                                                                                                                                              |                     |
| 02.09.1980<br>(1980 to 1989)            | Mervyn Arthur Edwin Perry (Retired)<br>Doreen Lila Perry (Married Perry) | <b>1986-</b> Lot resembles previous aerial photo.                                                                                                                                                            |                     |
| 21.07.1989                              |                                                                          | <b>1994-</b> Lot is cleared of structures. Lot appears as it is at the time of writing.                                                                                                                      | Cleared land        |
| (1989 to date)                          | #Oretone Pty Limited                                                     | <ul><li>2002- Lot resembles previous aerial photo.</li><li>2015- Lot resembles previous aerial photo.</li></ul>                                                                                              |                     |
| Lot B D.P. 14460                        |                                                                          | ·                                                                                                                                                                                                            |                     |
| 01.09.1915<br>(1915 to 1921)            | John Hurley (Stock Dealer)<br>(or John Dennis Hurley)                    |                                                                                                                                                                                                              |                     |
| 21.12.1921<br>(1921 to 1951)            | John Henry Cross (Gentleman)                                             | <ul><li>1930- Lot is obscured in Aerial photo by clouds.</li><li>1943- Lot is occupied by a commercial property.</li><li>1951- Lot resembles previous aerial photo.</li></ul>                                | Commercial          |
| 05.04.1951<br>(1952 to 1964)            | Helenor Cross (Widow)<br>(Transmission Application not<br>investigated)  |                                                                                                                                                                                                              |                     |
| 06.03.1964<br>(1964 to 1970)            | G & G Stores Pty Limited                                                 |                                                                                                                                                                                                              |                     |
| 12.08.1970<br>(1970 to 1988)            | Ferguson Export Pty Limited                                              | <b>1986-</b> Lot resembles previous aerial photo.                                                                                                                                                            |                     |
| 07.07.1988<br>(1988 to 1989)            | Tammy Stoneham                                                           |                                                                                                                                                                                                              |                     |
| 31.05.1989<br>(1989 to date)            | # Oretone Pty Limited                                                    | <ul> <li>1994- Lot is cleared of structures. Lot appears as it is at the time of writing.</li> <li>2002- Lot resembles previous aerial photo.</li> <li>2015- Lot resembles previous aerial photo.</li> </ul> | Cleared land        |

| Date of Registered Proprietor(s) & Acquisition Occupations and term held (where documented) |                                                                                                                                | Site description based on historical aerial photographs                                                                                                                | Associated business |
|---------------------------------------------------------------------------------------------|--------------------------------------------------------------------------------------------------------------------------------|------------------------------------------------------------------------------------------------------------------------------------------------------------------------|---------------------|
| Lot C D.P. 14460                                                                            |                                                                                                                                |                                                                                                                                                                        |                     |
| 01.09.1915                                                                                  | John Hurley (Stock Dealer)                                                                                                     |                                                                                                                                                                        |                     |
| (1915 to 1921)                                                                              | (or John Dennis Hurley)                                                                                                        |                                                                                                                                                                        |                     |
| 21.12.1921<br>(1921 to 1949)                                                                | John Henry Cross (Gentleman)  1930- Lot is obscured in Aerial photo by clouds. 1943- Lot is occupied by a commercial property. |                                                                                                                                                                        | Commercial          |
| 15.12.1949                                                                                  | Helenor Cross (Widow)                                                                                                          | 1951- Lot resembles previous aerial photo.                                                                                                                             |                     |
| (1949 to 1958)                                                                              | (Transmission Application not investigated)                                                                                    | aenai prioto.                                                                                                                                                          |                     |
| 25.07.1958<br>(1958 to 1972)                                                                | Candeloro Mangravili (Shop Keeper)                                                                                             |                                                                                                                                                                        |                     |
| 05.12.1972<br>(1972 to 1987)                                                                | Joseph Mangravili (Fruiterer)<br>Norman Mangravili (Clerk)                                                                     | <b>1986-</b> Lot resembles previous aerial photo.                                                                                                                      |                     |
|                                                                                             | (Section 93 Application not investigated)                                                                                      |                                                                                                                                                                        |                     |
| 21.01.1987<br>(1987 to 1989)                                                                | Lavadina Pty Limited                                                                                                           |                                                                                                                                                                        |                     |
| 20.03.1989<br>(1989 to date)                                                                | # Oretone Pty Limited                                                                                                          | 1994- Lot is cleared of structures. Lot appears as it is at the time of writing. 2002- Lot resembles previous aerial photo. 2015- Lot resembles previous aerial photo. | Cleared land        |
| Lot D D.P. 14460                                                                            |                                                                                                                                |                                                                                                                                                                        |                     |
| 01.09.1915                                                                                  | John Hurley (Stock Dealer)                                                                                                     |                                                                                                                                                                        |                     |
| (1915 to 1921)                                                                              | (or John Dennis Hurley)                                                                                                        |                                                                                                                                                                        |                     |
| 21.12.1921<br>(1921 to 1937)                                                                | 21.12.1921 1930- Lot is obscured in Aerial photo by clouds.                                                                    |                                                                                                                                                                        |                     |
| 30.12.1937<br>(1937 to 1972)                                                                | Candeloro Mangravili (Fruiterer)  1943- Lot is occupied by a commercial property.  1951- Lot resembles previous aerial photo.  |                                                                                                                                                                        | Commercial          |
| 05.12.1972<br>(1972 to 1987)                                                                | Joseph Mangravili (Fruiterer)  Norman Mangravili (Clerk)  (Section 93 Application not investigated)                            | 1986- Lot resembles previous aerial photo.                                                                                                                             |                     |

| Date of<br>Acquisition<br>and term held | Registered Proprietor(s) & Occupations (where documented) | Site description based<br>on historical aerial<br>photographs                           | Associated business |
|-----------------------------------------|-----------------------------------------------------------|-----------------------------------------------------------------------------------------|---------------------|
| 21.01.1987                              |                                                           |                                                                                         |                     |
| (1987 to 1989)                          | Lavadina Pty Limited                                      |                                                                                         |                     |
| 20.03.1989                              |                                                           | 1994- Lot is cleared of structures. Lot appears as it is at the time of writing.        | Commercial          |
| (1989 to date)                          | # Oretone Pty Limited                                     | <b>2002-</b> Lot resembles previous aerial photo.                                       |                     |
|                                         |                                                           | <b>2015-</b> Lot resembles previous aerial photo.                                       |                     |
| Lot E D.P. 14460                        |                                                           |                                                                                         |                     |
| 01.09.1915                              | John Hurley (Stock Dealer)                                |                                                                                         |                     |
| (1915 to 1921)                          | (or John Dennis Hurley)                                   |                                                                                         |                     |
| 21.12.1921                              |                                                           | 1930- Lot is obscured in                                                                |                     |
| (1921 to 1937)                          | John Henry Cross (Gentleman)                              | Aerial photo by clouds.                                                                 |                     |
|                                         |                                                           | 1943- Lot is occupied by a                                                              | Commercial          |
| 30.12.1937                              | Candeloro Mangravili (Fruiterer)                          | commercial property.  1951- Lot resembles previous                                      |                     |
| (1937 to 1972)                          | , ,                                                       | aerial photo.                                                                           |                     |
|                                         | Joseph Mangravili (Fruiterer)                             | 1986- Lot resembles previous                                                            |                     |
| 05.12.1972                              | Norman Mangravili (Clerk)                                 | aerial photo.                                                                           |                     |
| (1972 to 1987)                          | (Section 93 Application not investigated)                 |                                                                                         |                     |
| 21.01.1987                              |                                                           |                                                                                         |                     |
| (1987 to 1989)                          | Lavadina Pty Limited                                      |                                                                                         |                     |
| 20.03.1989                              |                                                           | <b>1994-</b> Lot is cleared of structures. Lot appears as it is at the time of writing. | Cleared land        |
|                                         | # Oretone Pty Limited                                     | 2002- Lot resembles previous                                                            |                     |
| (1989 to date)                          |                                                           | aerial photo. <b>2015-</b> Lot resembles previous                                       |                     |
| Lot C D.P. 31106                        | 0                                                         | aerial photo.                                                                           |                     |
|                                         | <u> </u>                                                  |                                                                                         |                     |
| 02.02.1925                              | William James Gale (Business Manager)                     |                                                                                         |                     |
| (1925 to 1925)                          |                                                           |                                                                                         |                     |

| Date of<br>Acquisition<br>and term held        | Registered Proprietor(s) &<br>Occupations<br>(where documented) | Site description based<br>on historical aerial<br>photographs                                                                                                                                                | Associated business |
|------------------------------------------------|-----------------------------------------------------------------|--------------------------------------------------------------------------------------------------------------------------------------------------------------------------------------------------------------|---------------------|
| 27.07.1925<br>(1925 to 1964)<br>08.12.1964     | Alan Graham Ryan (Labourer)                                     | 1930- Lot is obscured in Aerial photo by clouds. 1943- Lot is occupied by individual residential dwelling fronting onto Powell St with associated back yard. 1951- Lot resembles previous aerial photo.      |                     |
|                                                | Hazel Lillian Buttel (Married Woman)                            |                                                                                                                                                                                                              |                     |
| (1964 to 1965)                                 | (Section 94 Application not investigated)                       |                                                                                                                                                                                                              |                     |
| 19.02.1965<br>(1965 to 1965)                   | Leo Shumsky (Salesman)                                          |                                                                                                                                                                                                              |                     |
| 19.02.1965<br>(1965 to 2014)                   | Alexander Yarinovsky (Labourer)                                 | <ul> <li>1986- Lot resembles previous aerial photo.</li> <li>1994- Lot is cleared of structures. Lot appears as it is at the time of writing.</li> <li>2002- Lot resembles previous aerial photo.</li> </ul> |                     |
|                                                | Jeanette Lucy Rath                                              |                                                                                                                                                                                                              |                     |
| 23.08.2013                                     | Margaret Edwards                                                |                                                                                                                                                                                                              |                     |
| (2013 to 2014)                                 | (Executors of the Estate of Alexander Yarinovsky)               |                                                                                                                                                                                                              |                     |
| 13.01.2014<br>(2014 to 2014)                   | Omar Abdul-Rahman                                               |                                                                                                                                                                                                              |                     |
| 28.01.2014<br>(2014 to date)                   | # Oretone Pty Limited                                           | <b>2015-</b> Lot resembles previous aerial photo.                                                                                                                                                            |                     |
| Lot B D.P. 31106                               | 8                                                               |                                                                                                                                                                                                              |                     |
| 02.02.1925                                     | William James Gale (Business Manager)                           |                                                                                                                                                                                                              |                     |
| (1925 to 1925)<br>07.10.1925<br>(1925 to 1955) | Albert Edward Seymour Blundell (Hotel<br>Proprietor)            | 1930- Lot is obscured in Aerial photo by clouds. 1943- Lot is occupied by individual residential dwelling fronting onto Powell St with associated back yard. 1951- Lot resembles previous aerial photo.      | Residential         |
| 07.03.1955<br>(1955 to 1965)                   | Eva Jane Ryan (Married woman)                                   |                                                                                                                                                                                                              |                     |

| Date of<br>Acquisition<br>and term held | Registered Proprietor(s) & Occupations (where documented)                           | Site description based<br>on historical aerial<br>photographs                                                                                                          | Associated business |
|-----------------------------------------|-------------------------------------------------------------------------------------|------------------------------------------------------------------------------------------------------------------------------------------------------------------------|---------------------|
| 25.05.1965                              | Hazel Lillian Buttel (Married Woman)                                                |                                                                                                                                                                        |                     |
| (1965 to 1965)                          | (Section 94 Application not investigated)                                           |                                                                                                                                                                        |                     |
| 06.07.1965                              | John Stassinopoulos (Plumber)                                                       |                                                                                                                                                                        |                     |
| (1965 to 1967)                          | Toula Saradopoulou (Dress Maker)                                                    |                                                                                                                                                                        |                     |
| 04.12.1967<br>(1967 to 1994)            | Nick Stassinopoulos                                                                 | <ul><li>1986- Lot resembles previous aerial photo.</li><li>1994- Lot is cleared of structures. Lot appears as it is at the time of writing.</li></ul>                  |                     |
| 08.12.1994<br>(1994 to date)            | # Oretone Pty Limited                                                               | 2002- Lot resembles previous aerial photo. 2015- Lot resembles previous aerial photo.                                                                                  |                     |
| Lot A D.P. 31106                        | 8                                                                                   |                                                                                                                                                                        |                     |
| 04.04.1914<br>(1914 to 1932)            | Daniel Buffier (Grazier)                                                            | <b>1930-</b> Lot is obscured in Aerial photo by clouds.                                                                                                                |                     |
| 31.08.1932<br>(1932 to 1950)            | John Gatty (Laborer)                                                                | 1943- Lot is occupied by individual residential dwelling fronting onto Powell St with associated back yard.                                                            |                     |
| 14.04.1950<br>(1950 to 1950)            | Elizabeth Jean Gatty (Widow)<br>(Transmission Application not<br>investigated)      |                                                                                                                                                                        |                     |
| 24.08.1950<br>(1950 to 1959)            | Sydney Potts (Labourer)<br>Dorothy Valda Potts (Married Woman)                      | <b>1951-</b> Lot resembles previous aerial photo.                                                                                                                      |                     |
| 10.08.1959<br>(1959 to 1987)            | Dorothy Valda Potts (Married Woman)<br>Now<br>Dorothy Valda Lindsay (Married Woman) | <b>1986-</b> Lot resembles previous aerial photo.                                                                                                                      |                     |
| 23.11.1987<br>(1987 to 1991)            | Lavadina Pty Limited                                                                |                                                                                                                                                                        |                     |
| 08.11.1991<br>(1991 to date)            | # Oretone Pty Limited                                                               | 1994- Lot is cleared of structures. Lot appears as it is at the time of writing. 2002- Lot resembles previous aerial photo. 2015- Lot resembles previous aerial photo. | Cleared land        |
| Lot 19 Section 2                        | 2 D.P. 477                                                                          |                                                                                                                                                                        |                     |
| 11.05.1910<br>(1910 to 1924)            | Mary Ann Edmonds (Married Woman)                                                    |                                                                                                                                                                        |                     |

| Date of<br>Acquisition<br>and term held | Registered Proprietor(s) &<br>Occupations<br>(where documented)        | Site description based<br>on historical aerial<br>photographs                                                                                                                                                                                 | Associated business |
|-----------------------------------------|------------------------------------------------------------------------|-----------------------------------------------------------------------------------------------------------------------------------------------------------------------------------------------------------------------------------------------|---------------------|
| 08.02.1924<br>(1924 to 1978)            | Leopold Bernard Henorq (Carpenter)                                     | <ul> <li>1930- Lot is obscured in Aerial photo by clouds.</li> <li>1943- Lot is occupied by individual residential dwelling fronting onto Powell St with associated back yard.</li> <li>1951- Lot resembles previous aerial photo.</li> </ul> |                     |
| 04.07.1978<br>(1978 to 1978)            | Hilda Mary Henorq (Widow) (Transmission Application not investigated)  | аена рносо.                                                                                                                                                                                                                                   |                     |
| 27.10.1978<br>(1978 to 1985)            | Rosella Diana Martens (Education Lecturer)                             |                                                                                                                                                                                                                                               |                     |
| 23.12.1985<br>(1985 to 1989)            | Doepras Pty Limited                                                    | <b>1986-</b> Lot resembles previous aerial photo.                                                                                                                                                                                             |                     |
| 20.03.1989<br>(1989 to date)            | # Oretone Pty Limited                                                  | <ul> <li>1994- Lot is cleared of structures. Lot appears as it is at the time of writing.</li> <li>2002- Lot resembles previous aerial photo.</li> <li>2015- Lot resembles previous aerial photo.</li> </ul>                                  | Cleared land        |
| Lot 1 D.P. 30354                        | 0                                                                      |                                                                                                                                                                                                                                               |                     |
| 24.04.1922<br>(1922 to 1956)            | Charles King (Plasterer)                                               | 1930- Lot is obscured in Aerial photo by clouds. 1943- Lot is occupied by individual residential dwelling fronting onto Powell St with associated back yard. 1951- Lot resembles previous aerial photo.                                       | Residential         |
| 01.08.1956<br>(1956 to 1957)            | John Charles Fitch (Telephone<br>Technician)                           |                                                                                                                                                                                                                                               |                     |
| 02.12.1957<br>(1957 to 1960)            | Stefan Lau (Retired Labourer)<br>Marie Lau (Married Woman)             |                                                                                                                                                                                                                                               |                     |
| 21.03.1960<br>(1960 to 1982)            | Marie Lau (Widow)                                                      |                                                                                                                                                                                                                                               |                     |
| 14.07.1982<br>(1982 to 1989)            | Vonda Theresa Osburg<br>(Transmission Application not<br>investigated) | <b>1986-</b> Lot resembles previous aerial photo.                                                                                                                                                                                             |                     |

| Date of<br>Acquisition<br>and term held | Registered Proprietor(s) &<br>Occupations<br>(where documented) | Site description based<br>on historical aerial<br>photographs                                                                                                                    | Associated business |
|-----------------------------------------|-----------------------------------------------------------------|----------------------------------------------------------------------------------------------------------------------------------------------------------------------------------|---------------------|
| 10.04.1989<br>(1989 to date)            | # Oretone Pty Limited                                           | 1994- Lot is cleared of structures. Lot appears as it is at the time of writing. 2002- Lot resembles previous aerial photo. 2015- Lot resembles previous aerial photo.           | Cleared land        |
| Lot 2 D.P. 30354                        | 0                                                               |                                                                                                                                                                                  |                     |
| 19.04.1922<br>(1922 to 1929)            | Harry Muddle (Clerk)                                            |                                                                                                                                                                                  |                     |
|                                         |                                                                 | <b>1930-</b> Lot is obscured in Aerial photo by clouds.                                                                                                                          |                     |
| 15.04.1929<br>(1929 to 1952)            | John Henry Cross (Builder)                                      | <ul><li>1943- Lot is occupied by individual residential dwelling fronting onto Powell St with associated back yard.</li><li>1951- Lot resembles previous aerial photo.</li></ul> | Residential         |
| 10.04.1952                              | Helenor Cross (Widow)                                           |                                                                                                                                                                                  |                     |
| (1952 to 1952)                          | (Transmission Application not investigated)                     |                                                                                                                                                                                  |                     |
| 24.03.1952                              | Ludwig Supe (Process Worker)                                    |                                                                                                                                                                                  |                     |
| (1952 to 1980)                          | Lilija Supe (Married Woman)                                     |                                                                                                                                                                                  |                     |
| 30.01.1980<br>(1980 to 1988)            | Ludwig Supe (Pensioner)                                         | <b>1986-</b> Lot resembles previous aerial photo.                                                                                                                                |                     |
| 04.40.4000                              |                                                                 | 1994- Lot is cleared of structures. Lot appears as it is at the time of writing.                                                                                                 | Cleared land        |
| 04.10.1988<br>(1988 to date)            | # Oretone Pty Limited                                           | <b>2002-</b> Lot resembles previous aerial photo.                                                                                                                                |                     |
|                                         |                                                                 | <b>2015-</b> Lot resembles previous aerial photo.                                                                                                                                |                     |
| Lot 3 D.P. 30354                        | 0                                                               |                                                                                                                                                                                  |                     |
| 13.05.1922<br>(1922 to 1931)            | Mare Dorotheu Steigerwald (Married<br>Woman)                    | <b>1930-</b> Lot is obscured in Aerial photo by clouds.                                                                                                                          |                     |
| 03.03.1931                              | Henry Frank Christian (Steigerwald (Piano Tuner)                |                                                                                                                                                                                  |                     |
| (1931 to 1938)                          | (Transmission Application not investigated)                     |                                                                                                                                                                                  |                     |

| Date of<br>Acquisition<br>and term held | Registered Proprietor(s) &<br>Occupations<br>(where documented) | Site description based<br>on historical aerial<br>photographs                                                      | Associated business  |
|-----------------------------------------|-----------------------------------------------------------------|--------------------------------------------------------------------------------------------------------------------|----------------------|
| 14.11.1938<br>(1938 to 1957)            | Walter Scott McNaught (Mechanic)                                | <b>1943-</b> Lot is occupied by individual residential dwelling fronting onto Powell St with associated back yard. | Residential          |
| (                                       |                                                                 | <b>1951-</b> Lot resembles previous aerial photo.                                                                  |                      |
| 23.11.1957<br>(1957 to 1989)            | John Joseph Donohoe (Fireman)                                   | <b>1986-</b> Lot resembles previous aerial photo.                                                                  |                      |
| 47.04.4000                              |                                                                 | <b>1994-</b> Lot is cleared of structures. Lot appears as it is at the time of writing.                            | Cleared land         |
| 17.04.1989<br>(1989 to date)            | # Oretone Pty Limited                                           | 2002- Lot resembles previous                                                                                       |                      |
| ,                                       |                                                                 | aerial photo. <b>2015-</b> Lot resembles previous aerial photo.                                                    |                      |
| Lot B D.P. 31096                        | 0                                                               |                                                                                                                    |                      |
| (1925 to 1930)                          | Homebush Cinema Ltd.                                            | <b>1930-</b> Lot is obscured in Aerial photo by clouds.                                                            | -                    |
| (1930 to 1944)                          | Western Suburbs Cinemas Ltd.                                    | <b>1943-</b> Lot is occupied by large theatre building. Lot appears as it is at the time of writing.               | Commercial (theatre) |
| (1044 to 1090)                          | Hoyts Pty Ltd                                                   | <b>1951-</b> Lot resembles previous aerial photo.                                                                  | Commercial (theatre) |
| (1944 to 1989)                          | noyis riy Liu                                                   | <b>1986-</b> Lot resembles previous aerial photo.                                                                  |                      |
|                                         |                                                                 | <b>1994-</b> Lot resembles previous aerial photo.                                                                  | Commercial (theatre) |
| (1989 to date)                          | # Oretone Pty Limited                                           | <b>2002-</b> Lot resembles previous aerial photo.                                                                  |                      |
|                                         |                                                                 | 2015- Lot resembles previous aerial photo.                                                                         |                      |

Notes: # Denotes Current Registered Proprietor

The majority of the site currently consists of cleared land, with the only remaining structure being the Midnight Star theatre building.

In summary, review of land titles records and historic aerial photography showed that the northern half of the site was primarily residential and the southern half of the site was primarily commercial shop fronts from at least the 1940s until sometime between 1986 and 1994. After this time, structures were removed and the land remained cleared until present day.