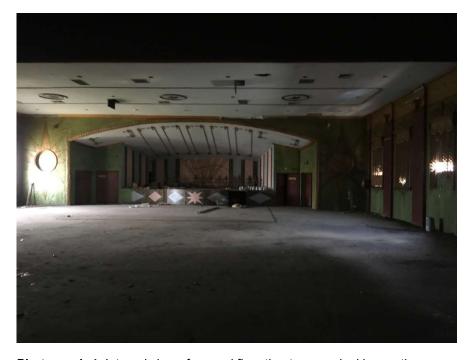

#### 2.5.1 General Site Observations

Site observations indicated that:

- The site is occupied by an old two storey brick theatre building with metal roofing. The building occupies approximately 20% of the site footprint (Photo 1, Photo 2). Grass and some asphalt cover the remainder of the site (Photo 3);
- A basement area was identified within the building during the site walkover, however it was
  flooded (Photo 6). The extent of the basement was not known by the site owner, plans were not
  available. The owner informed field staff that a pump is used to dewater the basement (however
  the pump appeared to be malfunctioning);
- The site building interior comprised plaster ceilings (Photo 4) and brick walls with concrete floors covered in carpet (Photo 5);
- Site building structures were observed to be in poor to very poor condition with ceilings collapsing (Photo 7), railings missing, holes in walls and signs of vandalism common;
- Asphalt in open areas was in poor condition with cracks and grass/weeds growing through (Photo 3);
- The grassed area was generally well maintained, with short grass and vegetation showing little sign of distress (Photo 3). A small patch of recently impacted grass was observed this was likely due to surface preparation for installation of poles for signage;