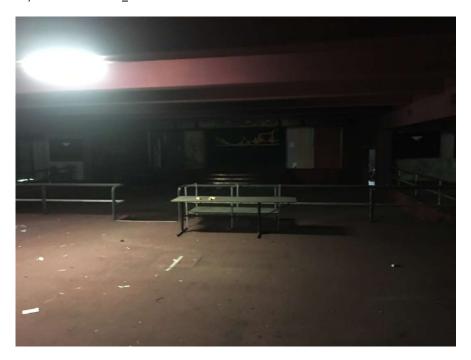

#### 2.5.1 General Site Observations

Site observations indicated that:

- The site is occupied by an old two storey brick theatre building with metal roofing. The building occupies approximately 20% of the site footprint (Photo 1, Photo 2). Grass and some asphalt cover the remainder of the site (Photo 3);
- A basement area was identified within the building during the site walkover, however it was
  flooded (Photo 6). The extent of the basement was not known by the site owner, plans were not
  available. The owner informed field staff that a pump is used to dewater the basement (however
  the pump appeared to be malfunctioning);
- The site building interior comprised plaster ceilings (Photo 4) and brick walls with concrete floors covered in carpet (Photo 5);
- Site building structures were observed to be in poor to very poor condition with ceilings collapsing (Photo 7), railings missing, holes in walls and signs of vandalism common;
- Asphalt in open areas was in poor condition with cracks and grass/weeds growing through (Photo 3);
- The grassed area was generally well maintained, with short grass and vegetation showing little sign of distress (Photo 3). A small patch of recently impacted grass was observed this was likely due to surface preparation for installation of poles for signage;