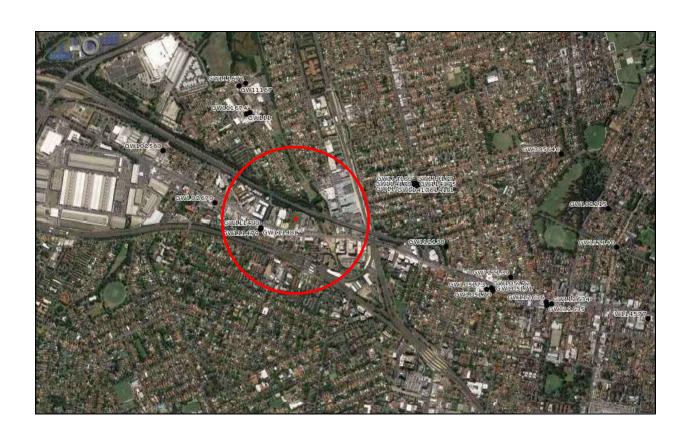

The site is located approximately 11km west of the Sydney Central Business District, within the Local Government Area of Strathfield Council (see **Figure 1**). The land parcel is also identified as Lot B, C, D and E in DP14460, Lot C in DP381982, Lot 1, 2 and 3 in DP303540, Lot 19 in Section 22 DP477, Lot A, B and C in DP311068 and Lot B in DP310960, and covers a total area of approximately 0.76 ha, as depicted in the site plan presented as **Figure 2**.

# 2.1 PROPERTY IDENTIFICATION, LOCATION AND PHYSICAL SETTING

The site identification details and associated information are presented in **Table 2-1**, while the site locality is shown in **Figure 1**.