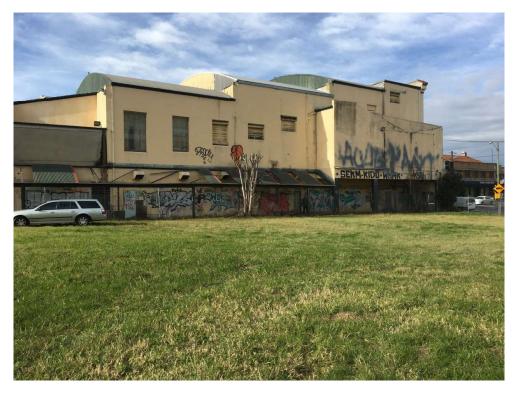

#### 2.5.1 General Site Observations

Site observations indicated that:

- The site is occupied by an old two storey brick theatre building with metal roofing. The building occupies approximately 20% of the site footprint (Photo 1, Photo 2). Grass and some asphalt cover the remainder of the site (Photo 3);
- A basement area was identified within the building during the site walkover, however it was
  flooded (Photo 6). The extent of the basement was not known by the site owner, plans were not
  available. The owner informed field staff that a pump is used to dewater the basement (however
  the pump appeared to be malfunctioning);
- The site building interior comprised plaster ceilings (Photo 4) and brick walls with concrete floors covered in carpet (Photo 5);
- Site building structures were observed to be in poor to very poor condition with ceilings collapsing (Photo 7), railings missing, holes in walls and signs of vandalism common;
- Asphalt in open areas was in poor condition with cracks and grass/weeds growing through (Photo 3);
- The grassed area was generally well maintained, with short grass and vegetation showing little sign of distress (Photo 3). A small patch of recently impacted grass was observed this was likely due to surface preparation for installation of poles for signage;

- A small pile of domestic waste consisting of mattresses was observed in the north east corner of the site;
- No suspicious odours were observed in any part of the site;
- No evidence indicative of underground petroleum storage systems (UPSS) was observed on any
  parts of the site; and
- There was a mechanical workshop located directly to the east of the site on Powell Street.