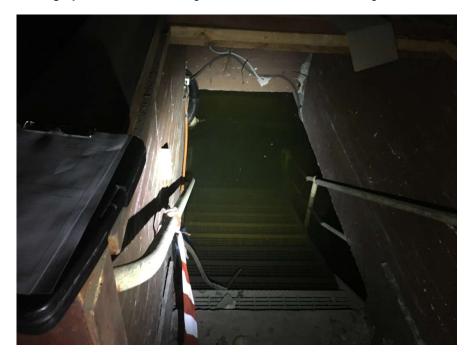

#### 2.5.1 General Site Observations

Site observations indicated that:

- The site is occupied by an old two storey brick theatre building with metal roofing. The building occupies approximately 20% of the site footprint (Photo 1, Photo 2). Grass and some asphalt cover the remainder of the site (Photo 3);
- A basement area was identified within the building during the site walkover, however it was
  flooded (Photo 6). The extent of the basement was not known by the site owner, plans were not
  available. The owner informed field staff that a pump is used to dewater the basement (however
  the pump appeared to be malfunctioning);
- The site building interior comprised plaster ceilings (Photo 4) and brick walls with concrete floors covered in carpet (Photo 5);
- Site building structures were observed to be in poor to very poor condition with ceilings collapsing (Photo 7), railings missing, holes in walls and signs of vandalism common;
- Asphalt in open areas was in poor condition with cracks and grass/weeds growing through (Photo 3);
- The grassed area was generally well maintained, with short grass and vegetation showing little sign of distress (Photo 3). A small patch of recently impacted grass was observed this was likely due to surface preparation for installation of poles for signage;