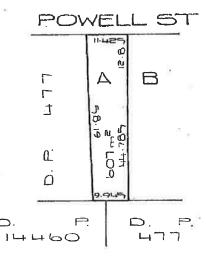

The site is located approximately 11km west of the Sydney Central Business District, within the Local Government Area of Strathfield Council (see **Figure 1**). The land parcel is also identified as Lot B, C, D and E in DP14460, Lot C in DP381982, Lot 1, 2 and 3 in DP303540, Lot 19 in Section 22 DP477, Lot A, B and C in DP311068 and Lot B in DP310960, and covers a total area of approximately 0.76 ha, as depicted in the site plan presented as **Figure 2**.

Table 2-1 Site Identification, Location and Zoning

| Attribute                   | Description                                                                                                                                                                                                                                                           |
|-----------------------------|-----------------------------------------------------------------------------------------------------------------------------------------------------------------------------------------------------------------------------------------------------------------------|
| Street Address              | 55 - 67 Parramatta Road, Homebush                                                                                                                                                                                                                                     |
| Location Description        | Approx. 11 km west of Sydney CBD, a roughly rectangular shaped block bound by Powell Street to the north, Parramatta Road to the south, an open bitumen carpark to the east and residential and commercial properties to the west. The site comprises of vacant land. |
|                             | North eastern corner of site: GDA94-MGA56 Easting: 322872.526, Northing: 6251291.73 (Source: <a href="http://maps.six.nsw.gov.au">http://maps.six.nsw.gov.au</a> ).                                                                                                   |
| Site Area                   | Approx. 0.76 ha                                                                                                                                                                                                                                                       |
| Lot and Deposited Plan (DP) | Lot B, C, D and E in DP14460, Lot C in DP381982, Lot 1, 2 and 3 in DP303540, Lot 19 Section 22 D.P. 477, Lot A, B and C in DP311068 and Lot B in DP 310960                                                                                                            |
| State Survey Marks          | Three State Survey (SS) marks are situated in close proximity to the site: SS114928 (north-east of the site) on Powell St, SS114927 (north-west of the site) on Powell St and SS26656D (south of the site) on the corner of Parramatta Rd and Knight St.              |
|                             | (Source: http://maps.six.nsw.gov.au).                                                                                                                                                                                                                                 |
| Local Government Authority  | Strathfield Council                                                                                                                                                                                                                                                   |
| Parish                      | Concord                                                                                                                                                                                                                                                               |
| County                      | Cumberland                                                                                                                                                                                                                                                            |
| Current Zoning              | B4 – Mixed Use (Strathfield Local Environment Plan, 2012)                                                                                                                                                                                                             |

# 3.1 SITE LAND TITLES INFORMATION / HISTORIC AERIAL REVIEW

A historical land titles search was conducted through Legal Liaison Searching Services Pty Ltd. Copies of relevant documents resulting from this search are presented in **Appendix C**. A summary of all the previous and current registered proprietors along with information obtained from the available historical aerial photographs, in relation to past potential land uses are presented in **Table 3-1**. The historical aerial photographs reviewed as part of this PSI included:

Notes: # Denotes Current Registered Proprietor

The majority of the site currently consists of cleared land, with the only remaining structure being the Midnight Star theatre building.

In summary, review of land titles records and historic aerial photography showed that the northern half of the site was primarily residential and the southern half of the site was primarily commercial shop fronts from at least the 1940s until sometime between 1986 and 1994. After this time, structures were removed and the land remained cleared until present day.