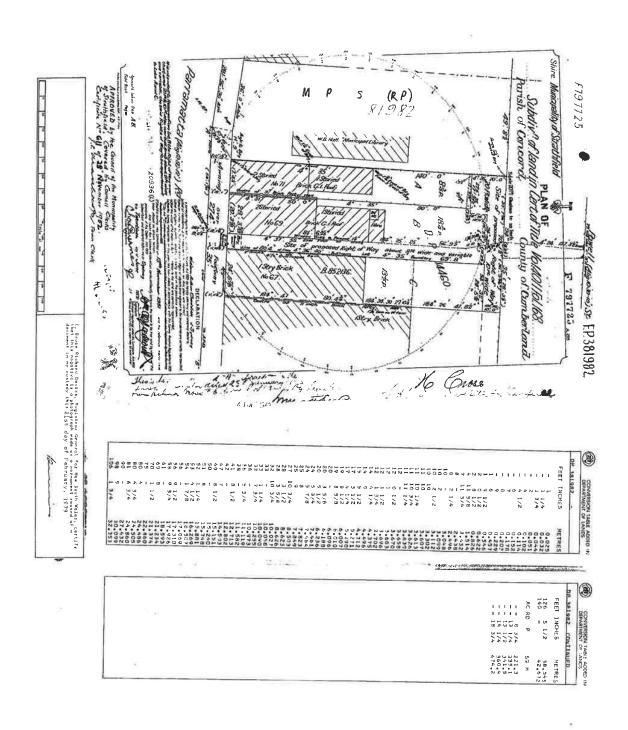

# 3.1 SITE LAND TITLES INFORMATION / HISTORIC AERIAL REVIEW

A historical land titles search was conducted through Legal Liaison Searching Services Pty Ltd. Copies of relevant documents resulting from this search are presented in **Appendix C**. A summary of all the previous and current registered proprietors along with information obtained from the available historical aerial photographs, in relation to past potential land uses are presented in **Table 3-1**. The historical aerial photographs reviewed as part of this PSI included:

Table 3-1 Summary of Owners and Historical Aerial Photography

| Date of<br>Acquisition<br>and term held | Registered Proprietor(s) & Occupations (where documented) | Site description based<br>on historical aerial<br>photographs                                                      | Associated business |
|-----------------------------------------|-----------------------------------------------------------|--------------------------------------------------------------------------------------------------------------------|---------------------|
| Lot C D.P. 38198                        | 2 (eastern half)                                          |                                                                                                                    |                     |
| 01.09.1915                              | John Hurley (Stock Dealer)                                |                                                                                                                    |                     |
| (1915 to 1921)                          | (or John Dennis Hurley)                                   |                                                                                                                    |                     |
|                                         |                                                           | <b>1930-</b> Lot is obscured in Aerial photo by clouds.                                                            |                     |
| 21.12.1921<br>(1921 to 1952)            | John Henry Cross (Gentleman)                              | <b>1943-</b> Lot is occupied by individual residential dwelling fronting onto Powell St with associated back yard. | Residential         |
|                                         |                                                           | <b>1951-</b> Lot resembles previous aerial photo.                                                                  |                     |
| Lot C D.P. 38198                        | 2 (western half)                                          |                                                                                                                    |                     |
|                                         |                                                           | <b>1930-</b> Lot is obscured in Aerial photo by clouds                                                             |                     |
| 03.04.1919<br>(1919 to 1952)            | John Henry Cross (Gentleman)                              | 1943- Lot is occupied by individual residential dwellings fronting onto Powell St with associated back yard.       | Residential         |
|                                         |                                                           | <b>1951-</b> Lot resembles previous aerial photo.                                                                  |                     |
|                                         |                                                           |                                                                                                                    |                     |