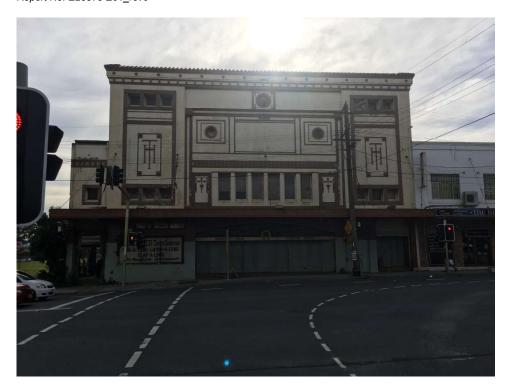

#### 2.5 SITE WALKOVER INSPECTION

Site observations were recorded during a site walkover inspection of the site on 27June 2017. A summary of site observations is detailed below and site photographs taken during the inspection are present in **Appendix B**.

#### 2.5.1 General Site Observations

Site observations indicated that:

- The site is occupied by an old two storey brick theatre building with metal roofing. The building occupies approximately 20% of the site footprint (Photo 1, Photo 2). Grass and some asphalt cover the remainder of the site (Photo 3);
- A basement area was identified within the building during the site walkover, however it was
  flooded (Photo 6). The extent of the basement was not known by the site owner, plans were not
  available. The owner informed field staff that a pump is used to dewater the basement (however
  the pump appeared to be malfunctioning);
- The site building interior comprised plaster ceilings (Photo 4) and brick walls with concrete floors covered in carpet (Photo 5);
- Site building structures were observed to be in poor to very poor condition with ceilings collapsing (Photo 7), railings missing, holes in walls and signs of vandalism common;
- Asphalt in open areas was in poor condition with cracks and grass/weeds growing through (Photo 3);
- The grassed area was generally well maintained, with short grass and vegetation showing little sign of distress (Photo 3). A small patch of recently impacted grass was observed this was likely due to surface preparation for installation of poles for signage;