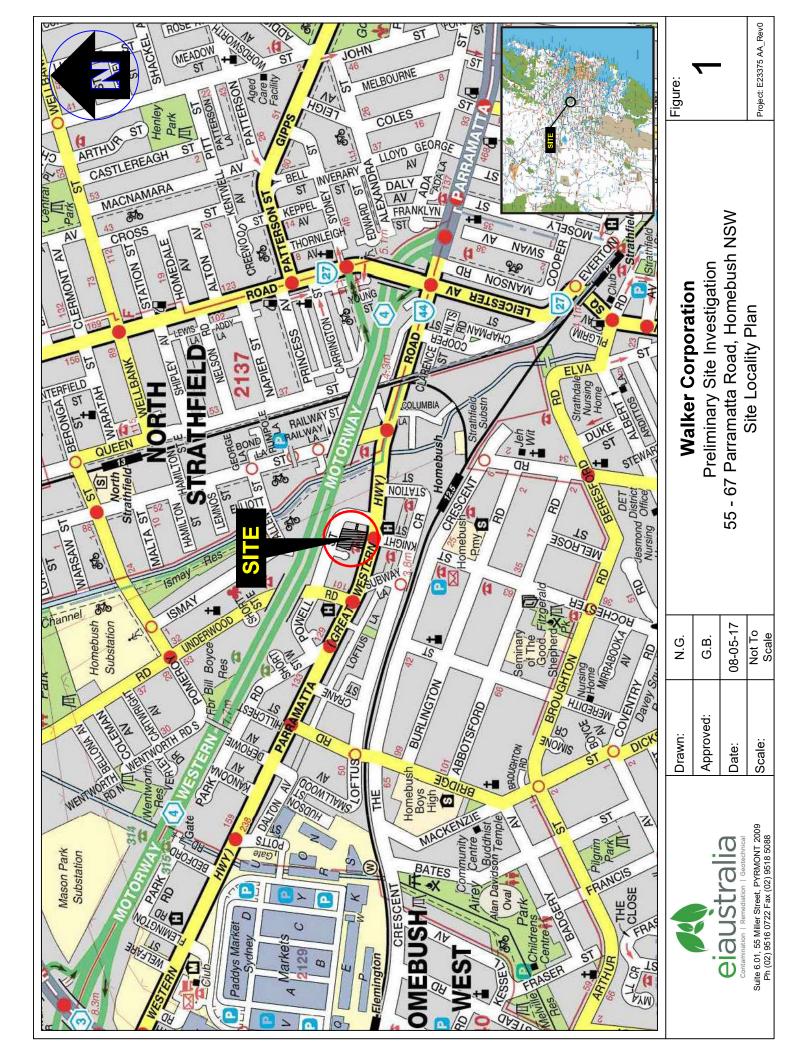

The site is located approximately 11km west of the Sydney Central Business District, within the Local Government Area of Strathfield Council (see **Figure 1**). The land parcel is also identified as Lot B, C, D and E in DP14460, Lot C in DP381982, Lot 1, 2 and 3 in DP303540, Lot 19 in Section 22 DP477, Lot A, B and C in DP311068 and Lot B in DP310960, and covers a total area of approximately 0.76 ha, as depicted in the site plan presented as **Figure 2**.

# 2.1 PROPERTY IDENTIFICATION, LOCATION AND PHYSICAL SETTING

The site identification details and associated information are presented in **Table 2-1**, while the site locality is shown in **Figure 1**.