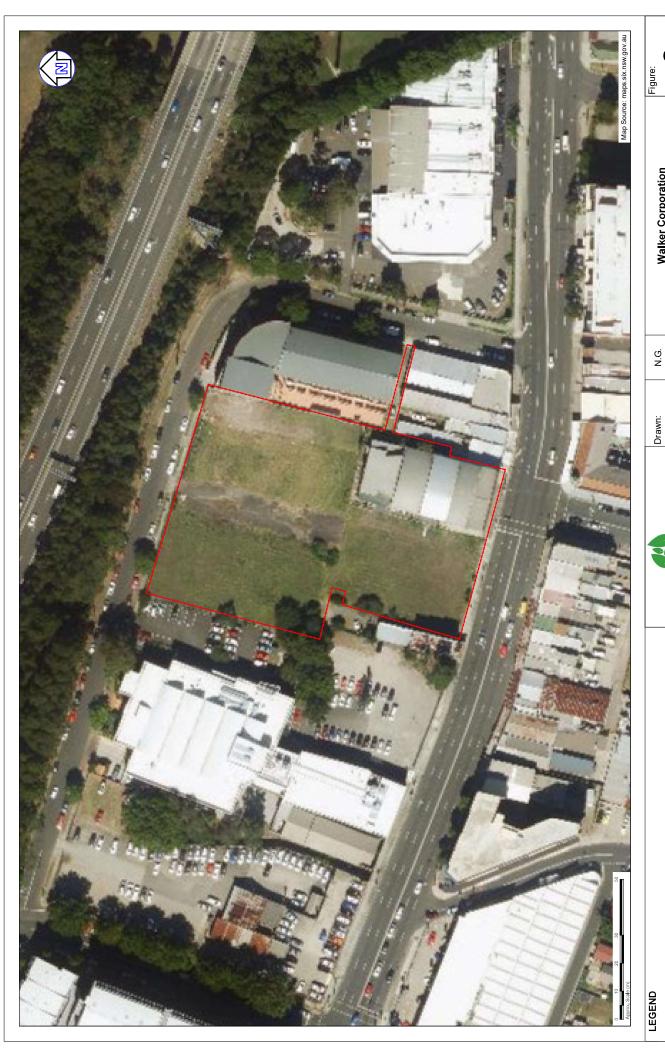

The site is located approximately 11km west of the Sydney Central Business District, within the Local Government Area of Strathfield Council (see **Figure 1**). The land parcel is also identified as Lot B, C, D and E in DP14460, Lot C in DP381982, Lot 1, 2 and 3 in DP303540, Lot 19 in Section 22 DP477, Lot A, B and C in DP311068 and Lot B in DP310960, and covers a total area of approximately 0.76 ha, as depicted in the site plan presented as **Figure 2**.

The location of site buildings discussed above is presented in Figure 2.