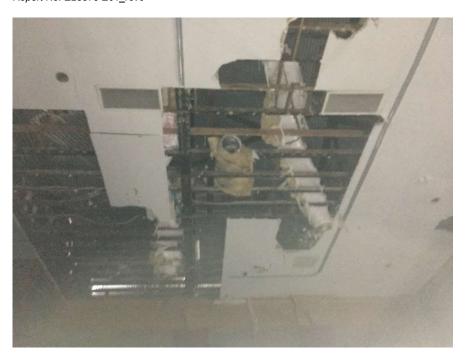

#### 2.5.1 General Site Observations

Site observations indicated that:

- The site is occupied by an old two storey brick theatre building with metal roofing. The building occupies approximately 20% of the site footprint (Photo 1, Photo 2). Grass and some asphalt cover the remainder of the site (Photo 3);
- A basement area was identified within the building during the site walkover, however it was
  flooded (Photo 6). The extent of the basement was not known by the site owner, plans were not
  available. The owner informed field staff that a pump is used to dewater the basement (however
  the pump appeared to be malfunctioning);
- The site building interior comprised plaster ceilings (Photo 4) and brick walls with concrete floors covered in carpet (Photo 5);
- Site building structures were observed to be in poor to very poor condition with ceilings collapsing (Photo 7), railings missing, holes in walls and signs of vandalism common;
- Asphalt in open areas was in poor condition with cracks and grass/weeds growing through (Photo 3);
- The grassed area was generally well maintained, with short grass and vegetation showing little sign of distress (Photo 3). A small patch of recently impacted grass was observed this was likely due to surface preparation for installation of poles for signage;